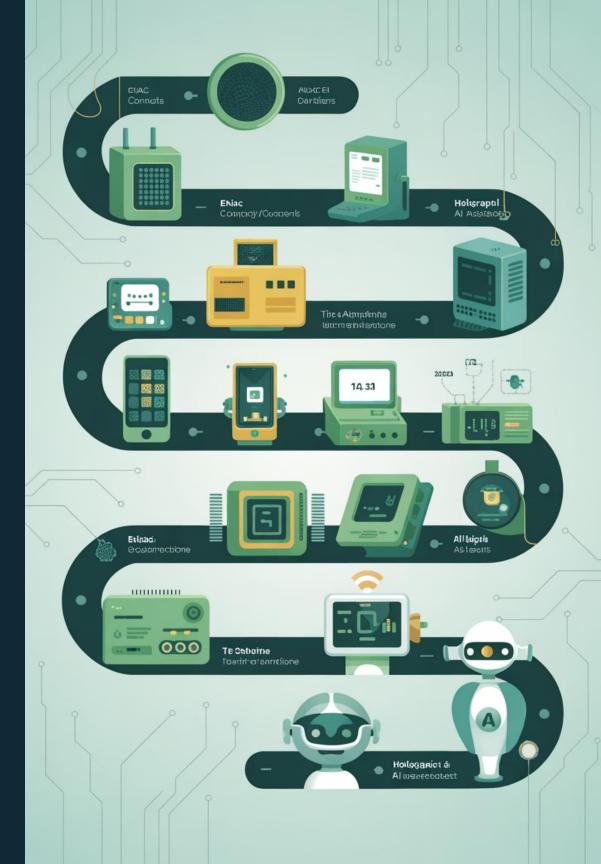

# Waves of Technological Disruption

Internet Revolution Online job boards transform access 2 Mobile Shift Recruitment goes portable З Data Analytics Metrics drive hiring decisions 4 Al Emergence Intelligent systems reshape processes